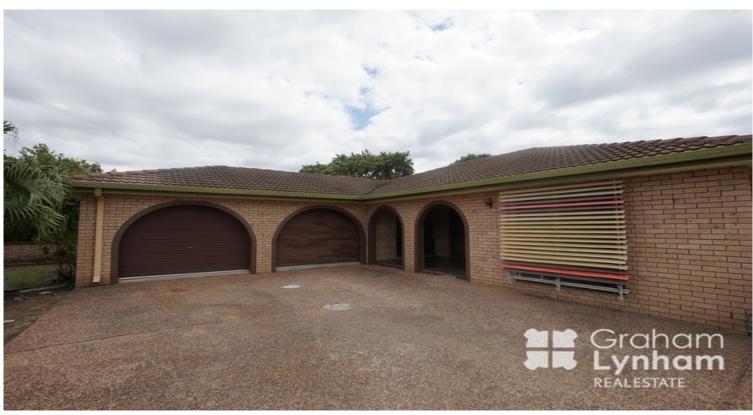

## **Spacious With A Shed**

This great 2 bedroom home has a very generous floorplan. It is well presented with an oversize kitchen, renovated bathroom plus a large two bay shed for storage. Providing a central location you will be within easy access of several Shopping Precincts, Schools, The Lavarack Barracks and JCU.

- THE PROPERTY
- Two good size bedrooms
- Renovated bathroom
- Large open plan living/dining area
- Massive kitchen
- Wrap around enclosed veranda
- Patio for entertaining
- Fully air conditioned
- Double lock up garage
- Off street parking on driveway
- Spacious backyard