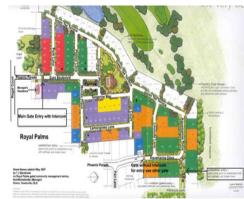

Sold By Nathan Lynham 0427695162

PRICE GUIDE: \$160,000.00

Area:

424 m2

Lot 104 Golf Course frontage.

Seldom does an allotment in such a prestigious location become available.

This 424m2 block in a secure gated estate is located on Green Tree Terrace, Royal Palms Estate, off Phoenix Parade.

The area offers the privacy of a gated community with added feature of community centre, as well the convenience of being only minutes by car from Willows Shopping Centre, Riverway, Cannon Park and Townsville's leading public and private primary and secondary schools.