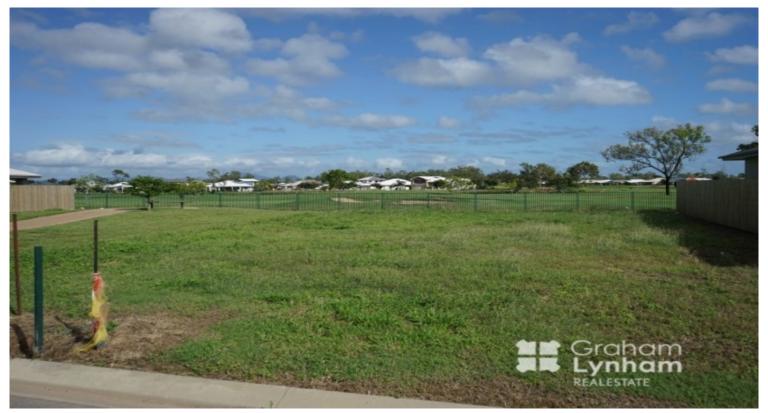

Sold By Nathan Lynham 0427695162

PRICE GUIDE: \$160,000.00

Area:

424 m2

Lot 104 Golf Course frontage.

Seldom does an allotment in such a prestigious location become available.

This 424m2 block in a secure gated estate is located on Green Tree Terrace, Royal Palms Estate, off Phoenix Parade.

And of course there is the view over the fairway!

The property is known as Royal Palms Green No1 104 58 Euro Boulevard Kirwan 4817

Inspection by appointment [the complex is secured].

**Nathan Lynham** 

**OFFICE** 