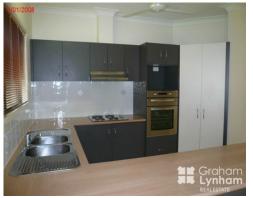

## THE PROPERTY

- 4 Good size bedrooms
- Master bedroom has private ensuite and WIR
- Remaining 3 bedrooms have BIR
- Fully air conditioned
- Two living areas
- Great size kitchen
- Large patio
- Family sized main bathroom
- Internal laundry
- Tiled living areas