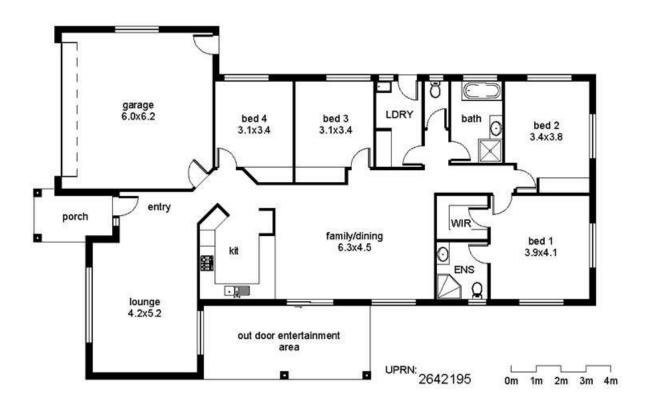

## THE PROPERTY

- 4 Good size bedrooms
- Master bedroom has private ensuite and WIR
- Remaining 3 bedrooms have BIR
- Fully air conditioned
- Two living areas
- Great size kitchen
- Large patio
- Family sized main bathroom
- Internal laundry
- Tiled living areas