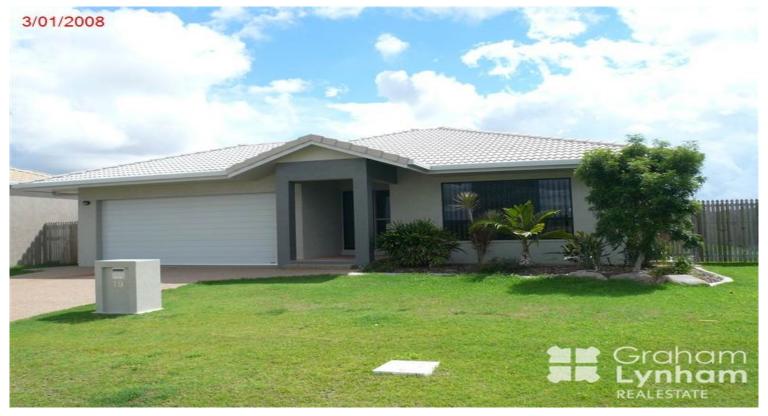

## **Freshly Painted - Fantastic Area**

This fantastic home embodies a feeling of comfort and generosity highlighted by fresh paint and new carpets throughout! [Ex DHA]. Its perfect setting in a quiet court walking distance to Avenues and a short drive to Willows. Located on a on a low maintenance block, this property has large patio area and side access.

## THE PROPERTY

- 4 Good size bedrooms
- Master bedroom has private ensuite and WIR
- Remaining 3 bedrooms have BIR
- Fully air conditioned
- Two living areas
- Great size kitchen
- Large patio
- Family sized main bathroom
- Internal laundry
- Tiled living areas