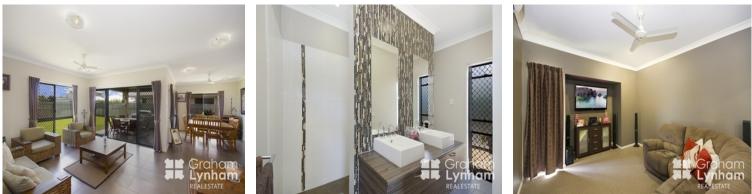

## THE PROPERTY

- 265sqm home built in 2010
- Three spacious Living areas
- Including a Kids Retreat, Theatre and Family room
- Separate dining area
- Huge kitchen with large walk in pantry
- Large free standing oven with 5 burner stove
- Fully tiled living areas
- Walking distance to the Stockland Shopping