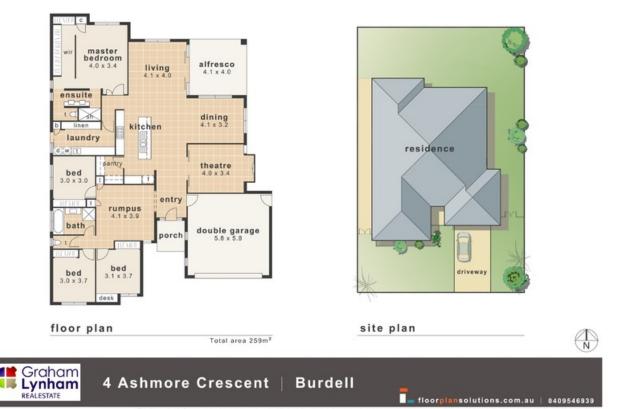

## THE PROPERTY

- 265sqm home built in 2010
- Three spacious Living areas
- Including a Kids Retreat, Theatre and Family room
- Separate dining area
- Huge kitchen with large walk in pantry
- Large free standing oven with 5 burner stove
- Fully tiled living areas
- Walking distance to the Stockland Shopping