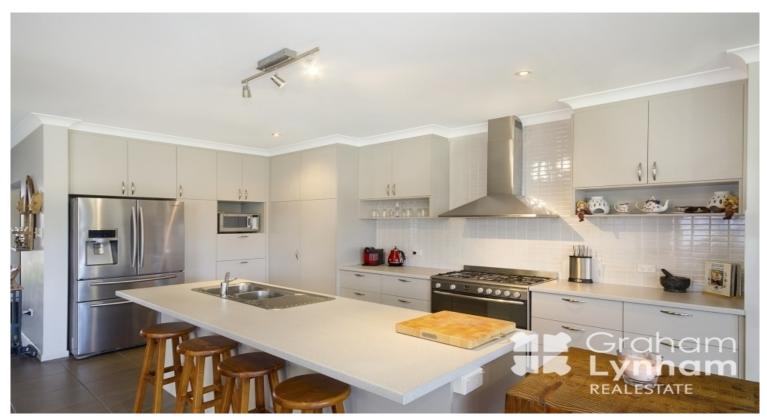

## THE PROPERTY

- 265sqm home built in 2010
- Three spacious Living areas
- Including a Kids Retreat, Theatre and Family room
- Separate dining area
- Huge kitchen with large walk in pantry
- Large free standing oven with 5 burner stove
- Fully tiled living areas
- Walking distance to the Stockland Shopping