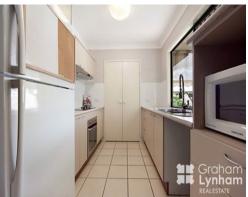

## THE PROPERTY:

- 4 Generous bedrooms with BIR
- Master bedroom has walk through robe
- Large family bathroom
- Beautiful modern kitchen with quality appliances and large pantry
- Dishwasher
- Large patio for entertaining with pull down blinds to ensure it can be used
- Fully air conditioned
- Ceiling fans throughout
- Tiled living area, carpeted bedroom
- Large 703sqm allotment
- Privately located
- Double garage + plenty of off street parki