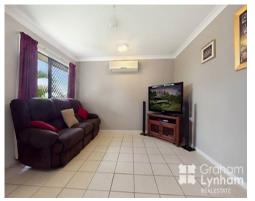

## THE PROPERTY:

- 4 Generous bedrooms with BIR
- Master bedroom has walk through robe
- Large family bathroom
- Beautiful modern kitchen with quality appliances and large pantry
- Dishwasher
- Large patio for entertaining with pull down blinds to ensure it can be used
- Fully air conditioned
- Ceiling fans throughout
- Tiled living area, carpeted bedroom
- Large 703sqm allotment
- Privately located
- Double garage + plenty of off street parki