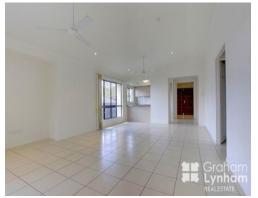

## THE PROPERTY

- 4 Great size bedrooms
- Large open plan living areas with cathedral ceilings
- Fully air conditioned
- Modern kitchen with pantry
- Master bedroom has private ensuite
- Family size main bathroom
- Large patio with distance views of Castlehill
- Side access to backyard
- Garden shed
- Security Screens
- Internal laundry