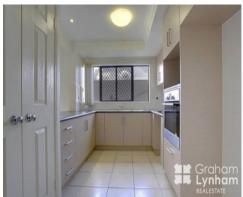

## THE PROPERTY

- 4 Great size bedrooms
- Large open plan living areas with cathedral ceilings
- Fully air conditioned
- Modern kitchen with pantry
- Master bedroom has private ensuite
- Family size main bathroom
- Large patio with distance views of Castlehill
- Side access to backyard
- Garden shed
- Security Screens
- Internal laundry