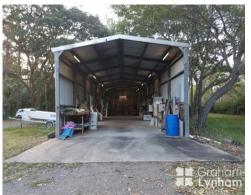

The offering is 4576 m2 land and shed which features :

?©Located on a quiet Street
?©Only a few minutes drive to Toolakea Beach.
?©24m x 6m ex truck shed
?©3 1/2 tonne, two poster hoist
?©Electricity connected to shed/block.
?©Beautiful, large established trees.