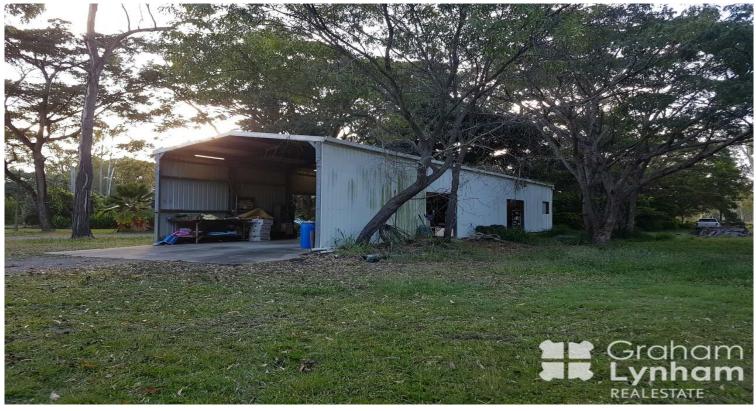

## Vacant 1 acre allotment with large shed

Looking for a 1 acre allotment with shed close to Bluewater Beach (Toolakea) and Bluewater boat ramp ?

This residential allotment [4576 m2 approx] with large powered shed [includes a hoist] is one of kind.

Built with a prime mover in mind the shed is substantial by normal standards.

Located on Lodestone Drive, on the seaward side of the Bruce Highway, the owners of this property have subdivided the 9152 m2 approx allotment (which was already on two titles) into two allotments.

The offering is 4576 m2 land and shed which features :

?©Located on a quiet Street
?©Only a few minutes drive to Toolakea Beach.
?©24m x 6m ex truck shed
?©3 1/2 tonne, two poster hoist
?©Electricity connected to shed/block.
?©Beautiful, large established trees.