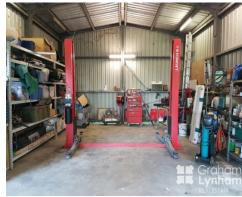

The offering is 4576 m2 land and shed which features :

?©Located on a quiet Street
?©Only a few minutes drive to Toolakea Beach.
?©24m x 6m ex truck shed
?©3 1/2 tonne, two poster hoist
?©Electricity connected to shed/block.
?©Beautiful, large established trees.