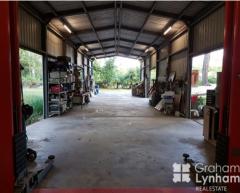

The offering is 4576 m2 land and shed which features :

?©Located on a quiet Street
?©Only a few minutes drive to Toolakea Beach.
?©24m x 6m ex truck shed
?©3 1/2 tonne, two poster hoist
?©Electricity connected to shed/block.
?©Beautiful, large established trees.