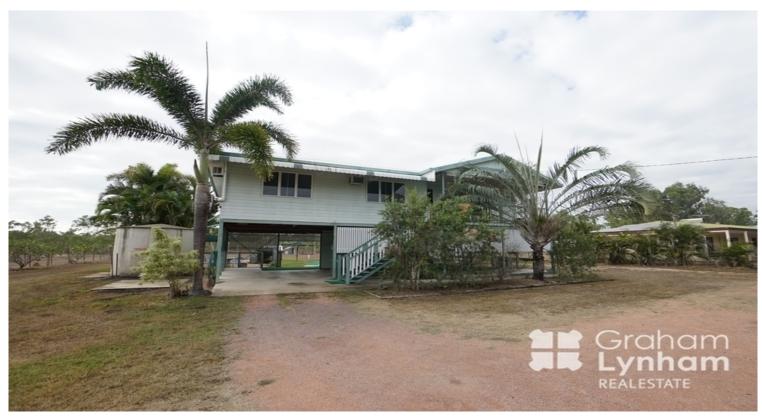

## 4473sqm allotment, Huge Shed, Pool

CANT MAKE INSPECTIONS FROM 9-5? NO PROBLEMS! CALL OUR OFFICE FOR AN AFTER HOURS APPOINTMENT

Nestled on a tranquil 4473sqm allotment that overlooks bushland, this inviting home will delight anyone seeking something different and special. It creates a relaxed ambiance and comes complete with a large two bay shed with huge carport extension. Enjoy natural beauty and excellent privacy, enjoy the pool and comfortably accommodate your family.

THE PROPERTY

- Highset 3 Bedroom Home
- Polished timber floors throughout
- Great size bedrooms all with BIR
- Extra size Master bedrooms
- Fully air conditioned
- Large living area
- Dining area
- Kitchen with large stovetop
- Three way bathroom perfect for families
- Small front balcony
- Plenty of room downstairs for entertaining area
- Second small bathroom downstairs with shower and toilet
- Inground pool
- Large two bay shed with huge carport extension
- 4473sqm allotment
- Fully fenced