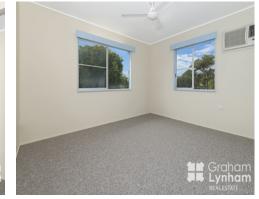

- THE PROPERTY
- ? 3 large bedrooms
- ? Large open plan living area
- ? Freshly painted with new carpets
- ? Separate dining area
- ? Enclosed patio to the front
- ? Good size kitchen
- ? Family size bathroom
- ? Internal laundry downstairs
- ? Enclosed downstairs with tiled area.
- ? Separate toilet downstairs
- ? Shaded outdoor entertaining area