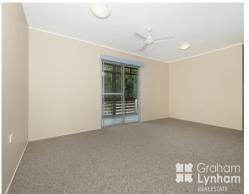

- THE PROPERTY
- ? 3 large bedrooms
- ? Large open plan living area
- ? Freshly painted with new carpets
- ? Separate dining area
- ? Enclosed patio to the front
- ? Good size kitchen
- ? Family size bathroom
- ? Internal laundry downstairs
- ? Enclosed downstairs with tiled area.
- ? Separate toilet downstairs
- ? Shaded outdoor entertaining area