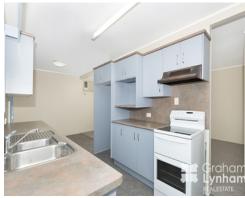

- THE PROPERTY
- ? 3 large bedrooms
- ? Large open plan living area
- ? Freshly painted with new carpets
- ? Separate dining area
- ? Enclosed patio to the front
- ? Good size kitchen
- ? Family size bathroom
- ? Internal laundry downstairs
- ? Enclosed downstairs with tiled area.
- ? Separate toilet downstairs
- ? Shaded outdoor entertaining area