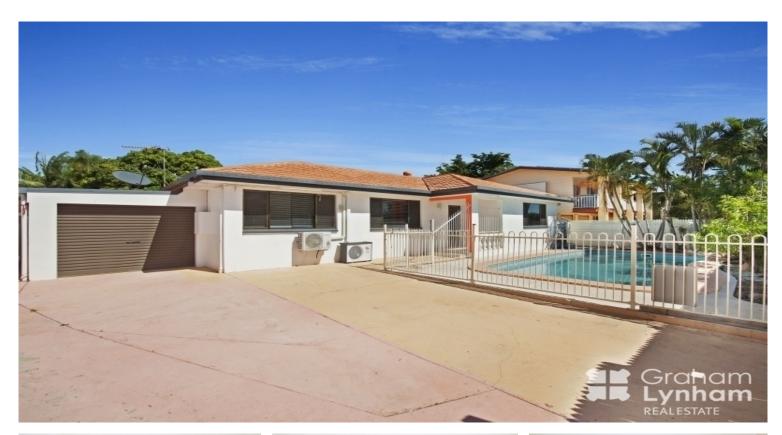

## Walk To The Uni

This five bedroom home is positioned perfectly

With five good size bedrooms there is plenty of room for everyone. Large open plan kitchen, dining and lounge room with a second living/rumpus area.

The master bedroom has a newly renovated ensuite and the remaining bedrooms are serviced by the main bathroom.

There is a large inground pool - great for those warm Townsville summers.

Located in Douglas, this home puts you in walking distance of public transport, a short drive to enjoy the Riverview Tavern and Mocha Mecca cafe and the brand new Landing Shopping precinct.