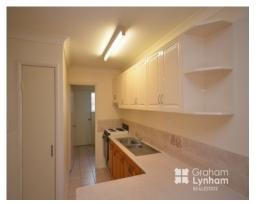

The Property

- 2 Bedrooms with built-ins
- Private court yard with covered patio
- Large kitchen with plenty of cupboard space
- Combined dining & living
- Modern bathroom
- Tiled though-out
- Air-conditioning through-out with split systems to bedrooms
- Ceiling Fans through-out
- Tenant currently paying \$230 per week