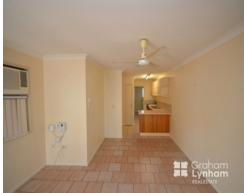

The Property

- 2 Bedrooms with built-ins
- Private court yard with covered patio
- Large kitchen with plenty of cupboard space
- Combined dining & living
- Modern bathroom
- Tiled though-out
- Air-conditioning through-out with split systems to bedrooms
- Ceiling Fans through-out
- Tenant currently paying \$230 per week