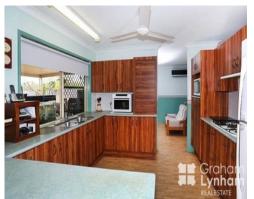

## THE PROPERTY

- 4 Generous size bedrooms
- 1 large family size bathroom with corner spa
- Spacious kitchen with ample storage
- Servery from kitchen to patio
- Open plan living/dining
- Second living area + a multipurpose/family room
- Massive patio for entertaining wraps around home
- 3 Carspaces
- Air conditioned throughout (except one bed