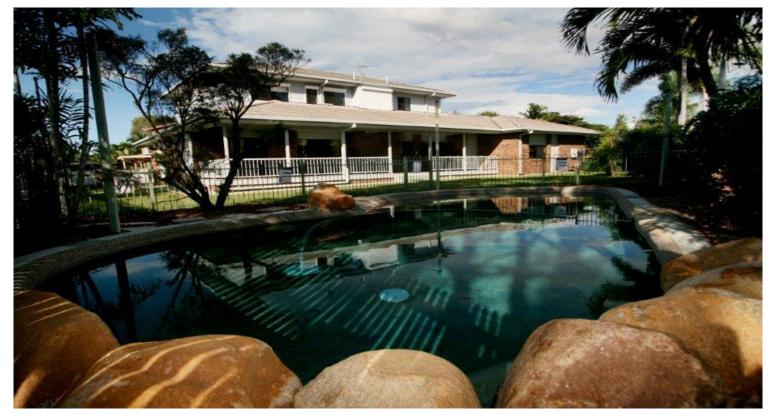

## **Huge 6 Bedroom Home**

Tucked away at the back of a secluded, quiet court is this stunning home that needs to be seen to be believed.

- \* 6 bedrooms PLUS study (5 bedrooms upstairs and guest bedroom downstairs)
- \* 3 bathrooms
- \* Separate lounge and formal dining
- \* Family room with built in shelves
- \* Spacious kitchen with walk in pantry
- \* Polished wooden floors throughout in immaculate condition
- \* Timber deck overlooking the in ground pool
- \* Large internal laundry
- \* Triple lock up garage
- \* Fenced 962sqm block

This home emits a sense of taste and class. On the ground floor, the lounge and dining is separate with a bay window creating a formal look. The family room is just over with built in shelving and cupboards for easy storag