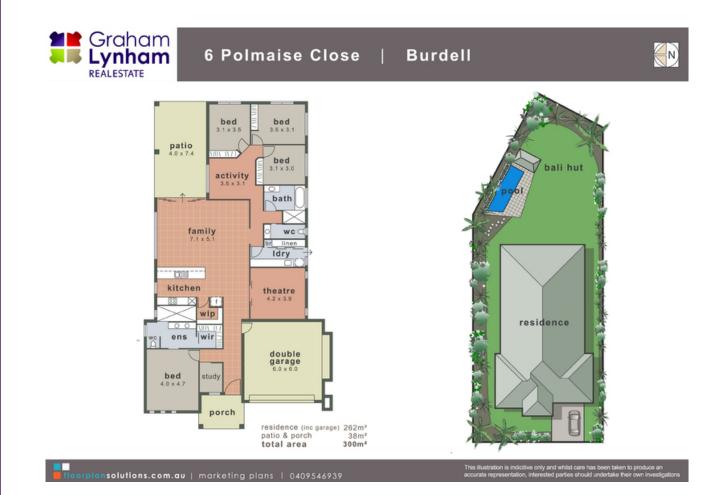

\*\*Please watch the video - it is an actual video not just still photos\*\*

THE PROPERTY

- Large 300sqm home
- Huge 4 bedroom layout
- Three living areas in total (family room, theatre room and kids retreat)
- Large master bedroom with stunning private ensuite and WIR
- Ensuite has floor to ceiling tiles, double vanity, huge double shower and separate toilet
- Expansive open plan living dining area
- Study
- Inground pool with waterfall and Balinese