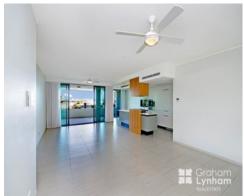

- \* 3 bedrooms with built in wardrobes and carpet
- \* En-suite to main
- \* Open plan living
- \* Fully air conditioned
- \* Modern kitchen
- \* Fully air conditioned
- \* Large patio overlooking the marina
- \* Pool and gym in complex
- \* 2 car accommodation