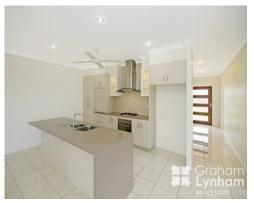

## THE PROPERTY

- 244sqm home
- 4 Generous size bedrooms
- 1 Study
- Extra Wide Entry
- Chef style kitchen with large island bench
- Stainless steel appliances with canopy rangehood, double sink
- Open plan living/dining
- Theatre room
- Extra large, extended patio with 2 ceiling fans
- Master bedroom has stunning ensuite and WIR
- Internal laundry with extra storage