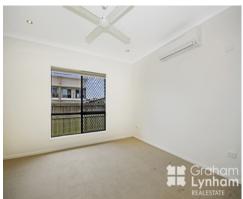

## THE PROPERTY

- 244sqm home
- 4 Generous size bedrooms
- 1 Study
- Extra Wide Entry
- Chef style kitchen with large island bench
- Stainless steel appliances with canopy rangehood, double sink
- Open plan living/dining
- Theatre room
- Extra large, extended patio with 2 ceiling fans
- Master bedroom has stunning ensuite and WIR
- Internal laundry with extra storage