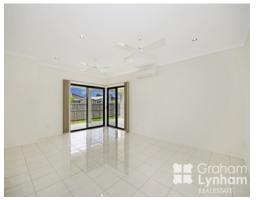

## THE PROPERTY

- 244sqm home
- 4 Generous size bedrooms
- 1 Study
- Extra Wide Entry
- Chef style kitchen with large island bench
- Stainless steel appliances with canopy rangehood, double sink
- Open plan living/dining
- Theatre room
- Extra large, extended patio with 2 ceiling fans
- Master bedroom has stunning ensuite and WIR
- Internal laundry with extra storage