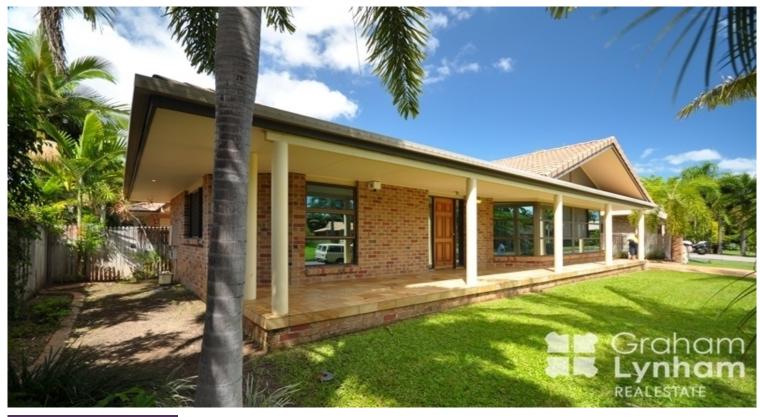

## Large 4 bedroom home in Annandale

This large executive styled home is perfect for family living. Located in the perfect family area, close to shops, schools and parks.

- 4 Bedrooms all with built ins
- Stunning kitchen made from silky oak with pearl granite benchtops + dishwasher
- Huge open plan living area + separate rumpus room
- Large main bedroom with 2 separate built in wardrobes
- Huge ensuite with separate shower and corner spa
- Tiled double garage with plenty of additional off street parking
- Ample room in both the back and front yard
- Fully air conditioned
- Internal laundry