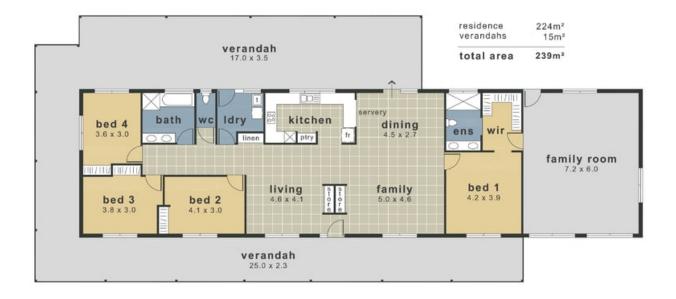

## Country living with 9x15m Powered shed & Pool

This easily maintainable, single level property offers an incredible 4000sqm allotment which is fully fenced and perfectly private.

Designed with the space the large allotment offers, with sweeping verandas that wrap the home which are perfect to enjoy the beautiful aspect, an in ground pool and large shed? it really does offer a little of something for everyone.

## THE PROPERTY

- 4 generous size bedrooms
- Master bedroom has walk through robe and private Ensuite
- All bedrooms have built in robes
- Open plan living/dining area with cathedral ceilings
- New carpet to bedrooms
- Tradition timber kitchen with new stainless steel appliances
- Large oven and large gas stove top
- Family size main bathroom
- Split system air conditioners throug

## Alice River

This illustration is indicitive only and whilst care has been taken to produce an accurate representation, interested parties should undertake their own investigations

floorplansolutions.com.au | real estate plans