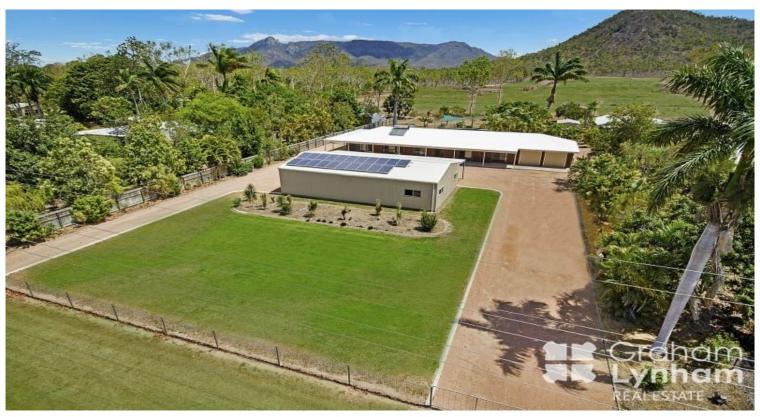

## Country living with 9x15m Powered shed & Pool

This easily maintainable, single level property offers an incredible 4000sqm allotment which is fully fenced and perfectly private.

Designed with the space the large allotment offers, with sweeping verandas that wrap the home which are perfect to enjoy the beautiful aspect, an in ground pool and large shed? it really does offer a little of something for everyone.

## THE PROPERTY

- 4 generous size bedrooms
- Master bedroom has walk through robe and private Ensuite
- All bedrooms have built in robes
- Open plan living/dining area with cathedral ceilings
- New carpet to bedrooms
- Tradition timber kitchen with new stainless steel appliances
- Large oven and large gas stove top
- Family size main bathroom
- Split system air conditioners throug