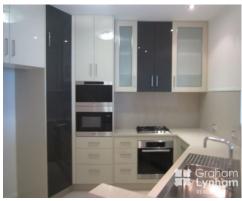

## **Unique Luxury with an Eclipse Apartment**

This luxury 3 bedroom apartment has magnificent views over Rowes Bay, Pallarenda & over to Magnetic Island. This unit features:

- 3 spacious bedrooms
- Main bedroom with WIR & ensuite
- Built in robe's to remaining rooms
- Fully air-conditioned for your comfort
- 2 bathrooms for your convenience
- Ducted vacuum
- Carpet and tiled throughout
- Storage area in garage with roller door
- Security Alarm System
- Pool in the complex
- 2 Carpark spaces