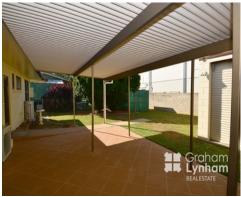

## THE PROPERTY

- 3 bedrooms
- Main ? built in
- Bed 2 ? built in
- Bed 3 ? no built in
- Fully air conditioned
- Large main bathroom
- Spacious living/dining area
- Large patio area
- Louvre windows for ventilation
- Short drive/walking distance to Stockland