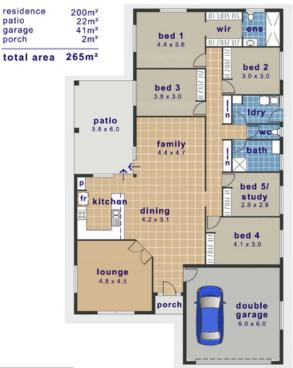

Boasting a 265sqm floorplan the home has been built with quality in mind. Just seconds from one of Idalias beautiful lakes and a short drive to the Trendy new Fairfield Central.

The floorplan includes an extra wide entry, open plan family and dining area, theatre room, four bedrooms + large study [5th bedroom], a large alfresco area perfect for relaxed living and a stylish kitchen.

## THE PROPERTY

- 5 Very generous sized bedrooms
- Large open plan living and dining area
- Ensuite has large double shower
- Large sliding doors that open up from livi

Nathan Lynham

**OFFICE** 

37Thuringowa Drive, Kirwan **07 4723 3222** 

residence patio garage porch