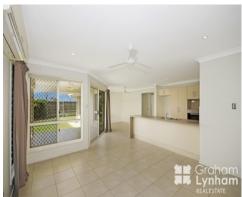

## THE PROPERTY

- Open plan living/dining area
- Fully air conditioned
- Beautiful modern kitchen
- Stainless steel appliances
- Tiled living areas
- Master bedroom has private ensuite
- Large patio
- All bedrooms have built in robes
- Great size backyard
- Fully fenced