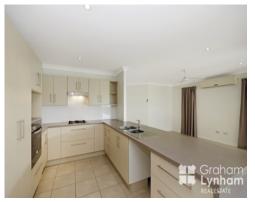

## THE PROPERTY

- Open plan living/dining area
- Fully air conditioned
- Beautiful modern kitchen
- Stainless steel appliances
- Tiled living areas
- Master bedroom has private ensuite
- Large patio
- All bedrooms have built in robes
- Great size backyard
- Fully fenced