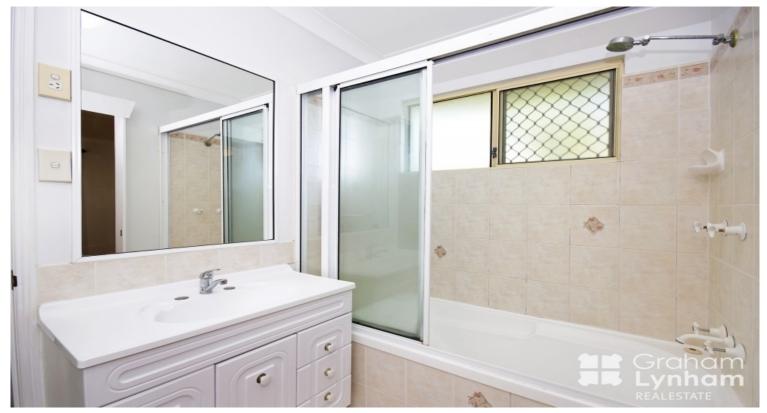

## THE PROPERTY

- 3 bedrooms
- Large master bedroom has walk in robe
- 2 Remaining bedrooms have BIR
- Spacious two way bathroom
- Brand new kitchen with lots of storage
- Modern stainless steel appliances
- Huge outdoor entertaining area
- Large backyard with double gate access
- Garden shed
- Fully air conditioned
- Fully security screened
- Ceiling fans throughout
- Walking distance to the new Coles shopping