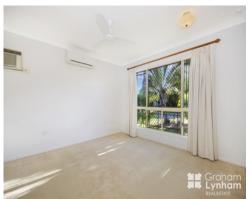

## THE PROPERTY

- 3 bedrooms
- Large master bedroom has walk in robe
- 2 Remaining bedrooms have BIR
- Spacious two way bathroom
- Brand new kitchen with lots of storage
- Modern stainless steel appliances
- Huge outdoor entertaining area
- Large backyard with double gate access
- Garden shed
- Fully air conditioned
- Fully security screened
- Ceiling fans throughout
- Walking distance to the new Coles shopping