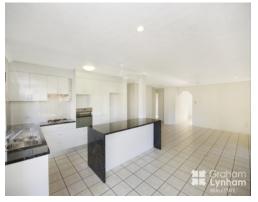

## **New Kitchen - Fully Air conditioned**

Looking for location? This home offers a convenient, modern lifestyle with almost everything on your doorstep. A huge open plan living/dining area, formal lounge and brand new modern kitchen set this home apart.

## THE PROPERTY

- 3 bedrooms
- Large master bedroom has walk in robe
- 2 Remaining bedrooms have BIR
- Spacious two way bathroom
- Brand new kitchen with lots of storage
- Modern stainless steel appliances
- Huge outdoor entertaining area
- Large backyard with double gate access
- Garden shed
- Fully air conditioned
- Fully security screened
- Ceiling fans throughout
- Walking distance to the new Coles shopping