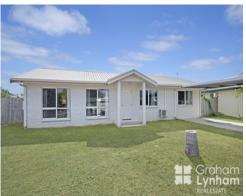

- THE PROPERTY
- 3 Good size bedrooms
- Family size main bathroom
- Open plan living and dining area
- Ceiling fans throughout
- High ceilings in living area
- Great size back patio
- 807sqm allotment
- Side access to yard
- Single carport at front
- Cement slab at back ? perfect for addition of shed
- Garden shed
- Short drive to Deeragun Coles and specialt