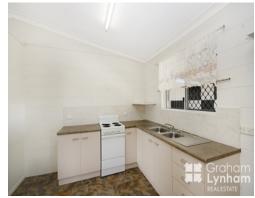

- THE PROPERTY
- 3 Good size bedrooms
- Family size main bathroom
- Open plan living and dining area
- Ceiling fans throughout
- High ceilings in living area
- Great size back patio
- 807sqm allotment
- Side access to yard
- Single carport at front
- Cement slab at back ? perfect for addition of shed
- Garden shed
- Short drive to Deeragun Coles and specialt