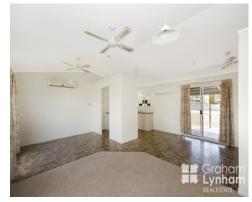

- THE PROPERTY
- 3 Good size bedrooms
- Family size main bathroom
- Open plan living and dining area
- Ceiling fans throughout
- High ceilings in living area
- Great size back patio
- 807sqm allotment
- Side access to yard
- Single carport at front
- Cement slab at back ? perfect for addition of shed
- Garden shed
- Short drive to Deeragun Coles and specialt