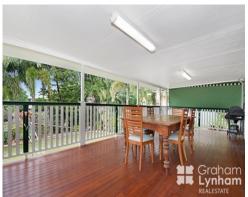

## THE PROPERTY

- Upstairs has 4 good size bedrooms
- Formal entry, perfect for a study nook
- Open plan living/dining
- Large kitchen with ample storage
- Beautiful polished timber floors
- Main bathroom upstairs
- Fully air conditioned
- Internal laundry
- Large deck overlooking backyard
- Enclosed/lockable underneath home
- Short drive to the Lavarack Army Barracks