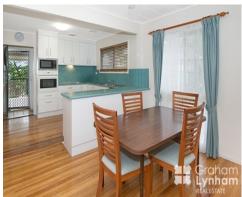

## THE PROPERTY

- Upstairs has 4 good size bedrooms
- Formal entry, perfect for a study nook
- Open plan living/dining
- Large kitchen with ample storage
- Beautiful polished timber floors
- Main bathroom upstairs
- Fully air conditioned
- Internal laundry
- Large deck overlooking backyard
- Enclosed/lockable underneath home
- Short drive to the Lavarack Army Barracks