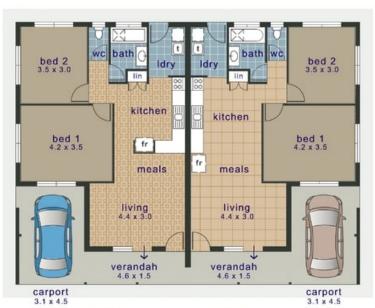

## THE PROPERTY

- Well presented 4 bedroom, 2 bathroom duplex split into two separate 2 bedroom units
- Unit 1 is fresh having been freshly painted
- Huge master bedroom with air-conditioning
- Second bedroom is also air-conditioned
- Main bathroom with single vanity and separate toilet
- Plenty of backyard space, perfect for kids and pets to play
- Brand new roof
- Currently vacant with the option to owner

# Wulguru

|  |  | 2 |
|--|--|---|
|  |  |   |
|  |  |   |
|  |  |   |

74m² 7m² 14m² residence verandah carport 95m² total

#### unit 1

74m² 7m² 14m² residence verandah carport total 95m²

**Faraday Street** 

floorplansolutions.com.au real estate plans