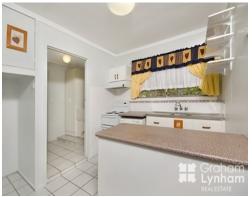

## THE PROPERTY

- . Two bedrooms one with built ins
- Quality hardwood construction
- . Split system air conditioners to every room [fully air conditioned]
- A large rear sun room / family room which is full louvered
- Private backyard with surrounding foliage and two large sails to keep the tropical sun at bay  $\,$
- Cottage size block offers low maintenance
- Rear of house accessed through a gentle inclined ramp which offers wheelchair access if required
- Side access to yard
- Walk to Woolworth's and specialty shops on