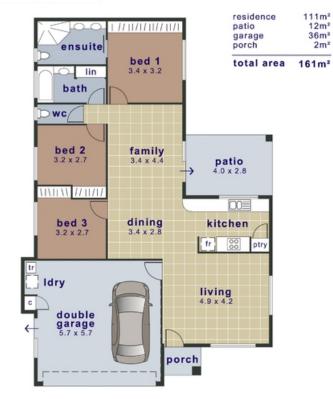

## PRICE GUIDE: \$280,000.00

Area:

452 m2

## THE PROPERTY

- 3 Spacious bedrooms all with BIR
- Two living areas
- Modern kitchen
- Dishwasher
- Master bedroom has large private ensuite
- Modern main bathroom
- Good size patio
- Fully air conditioned
- Freshly painted
- Tiled living areas, carpeted bedrooms

## 13 Chamberlaine Place

Kirwan

This illustration is indicitive only and whilst care has been taken to produce an accurate representation, interested parties should undertake their own investigations

floorplansolutions.com.au real estate plans