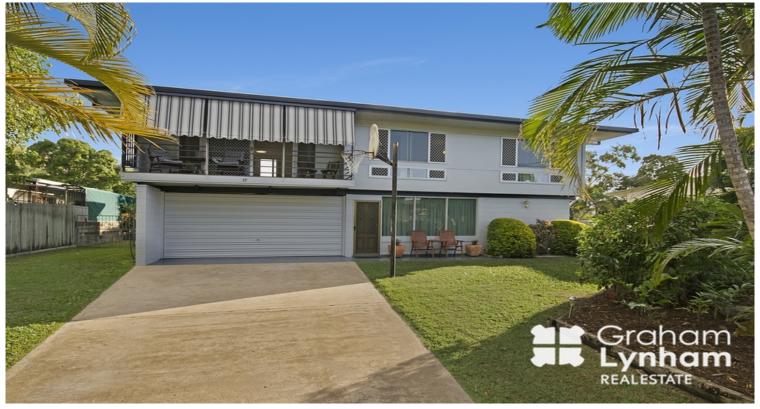

## 1,012sgm Allotment, Immaculate Condition

Located on a generous 1012sqm allotment this immaculately presented home boasts generous proportions and a welcoming ambience. Ideal for a multitude of family profiles with upstairs and downstairs living, internal stairs and relaxed entertaining areas.

## THE PROPERTY

- 3 Bedrooms upstairs, 1 bedroom downstairs, all with built in robes
- Large living area upstairs
- Second living area downstairs
- Internal stairs
- Family size main bathroom with separate toilet
- Legal height underneath
- Air conditioned
- Large laundry downstairs
- Stunning polished timber floors everywhere except living area
- Large modern kitchen with servery & large pantry
- Stainless steel appliances
- Short drive to the Lavarack Army Barracks