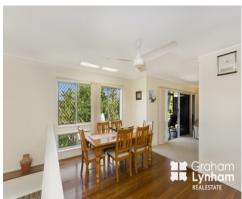

## THE PROPERTY

- 3 Bedrooms upstairs, 1 bedroom downstairs, all with built in robes
- Large living area upstairs
- Second living area downstairs
- Internal stairs
- Family size main bathroom with separate toilet
- Legal height underneath
- Air conditioned
- Large laundry downstairs
- Stunning polished timber floors everywhere except living area
- Large modern kitchen with servery & large pantry
- Stainless steel appliances
- Short drive to the Lavarack Army Barracks