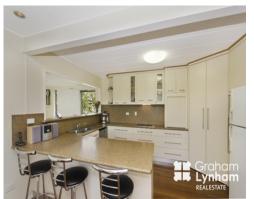

## THE PROPERTY

- 3 Bedrooms upstairs, 1 bedroom downstairs, all with built in robes
- Large living area upstairs
- Second living area downstairs
- Internal stairs
- Family size main bathroom with separate toilet
- Legal height underneath
- Air conditioned
- Large laundry downstairs
- Stunning polished timber floors everywhere except living area
- Large modern kitchen with servery & large pantry
- Stainless steel appliances
- Short drive to the Lavarack Army Barracks