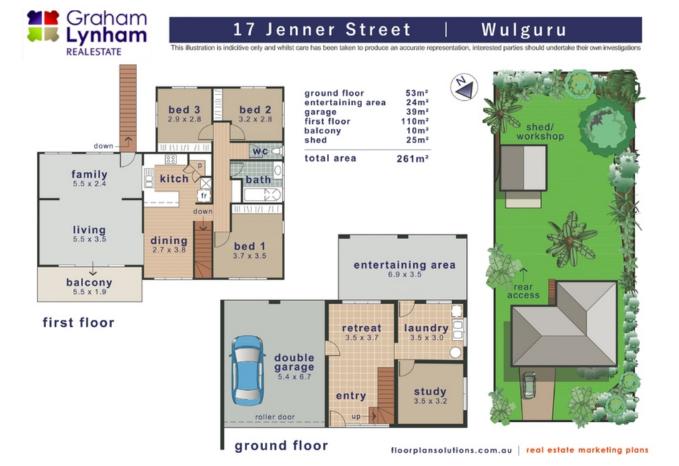

## 1,012sgm Allotment, Immaculate Condition

Located on a generous 1012sqm allotment this immaculately presented home boasts generous proportions and a welcoming ambience. Ideal for a multitude of family profiles with upstairs and downstairs living, internal stairs and relaxed entertaining areas.

## THE PROPERTY

- 3 Bedrooms upstairs, 1 bedroom downstairs, all with built in robes
- Large living area upstairs
- Second living area downstairs
- Internal stairs
- Family size main bathroom with separate toilet
- Legal height underneath
- Air conditioned
- Large laundry downstairs
- Stunning polished timber floors everywhere except living area
- Large modern kitchen with servery & large pantry
- Stainless steel appliances
- Short drive to the Lavarack Army Barracks