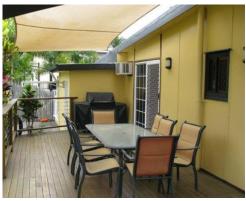

- \* 2 big bedrooms with built in wardrobes
- \* Separate lounge and dining rooms
- \* Modern kitchen with stainless steel appliances and a serve through window to the lounge room
- \* Fully air conditioned
- \* Polished timber floors in immaculate condition
- \* Internal laundry with plenty of storage and room for a freezer
- \* Large back deck with shade sails and access from one of the bedrooms
- \* Lawn locker
- \* Single car port
- \* Fully fenced 817sqm block
- If you love entertaining this bright and air