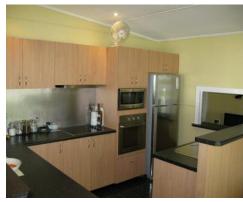

- \* 2 big bedrooms with built in wardrobes
- \* Separate lounge and dining rooms
- \* Modern kitchen with stainless steel appliances and a serve through window to the lounge room
- \* Fully air conditioned
- \* Polished timber floors in immaculate condition
- \* Internal laundry with plenty of storage and room for a freezer
- \* Large back deck with shade sails and access from one of the bedrooms
- \* Lawn locker
- \* Single car port
- \* Fully fenced 817sqm block
- If you love entertaining this bright and air