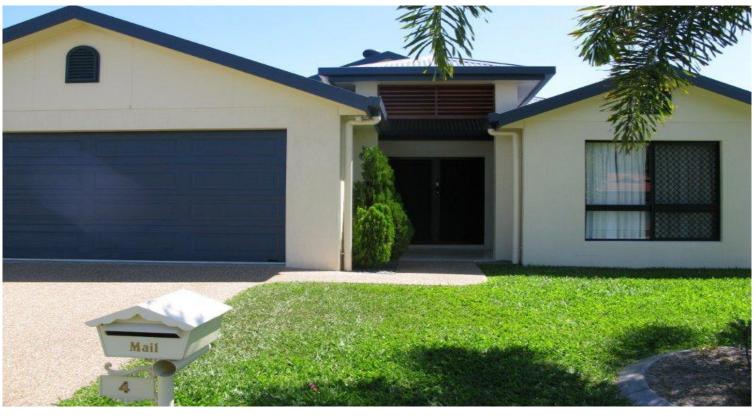

## **Executive Family Home with 3 Bay Shed!**

This immaculately presented home on one of the biggest blocks in Greenview Estate bordering Kirwan has something for everyone.

- \* Approximately 300sqm under roof
- $^{\ast}$  4 bedrooms main bedroom with impressive ensuite with spa and walk in robe
- \* 2 living areas and dining separated by stylish half wall dividers
- \* Huge kitchen with stainless steel Venini oven, cooktop, rangehood and dishwasher PLUS a walk in pantry
- \* Family bathroom with separate shower and bath tub
- \* Fully air conditioned
- \* Large patio perfect for BBQ's or just putting your feet up to unwind
- \* Internal laundry
- \* Remote controlled double lock up garage with extra storage cupboards inside
- \* Fenced 1302sqm block