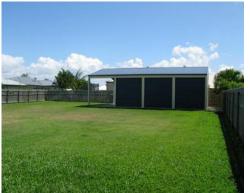

## **Executive Family Home with 3 Bay Shed!**

This immaculately presented home on one of the biggest blocks in Greenview Estate bordering Kirwan has something for everyone.

- \* Approximately 300sqm under roof
- $^{\ast}$  4 bedrooms main bedroom with impressive ensuite with spa and walk in robe
- \* 2 living areas and dining separated by stylish half wall dividers
- \* Huge kitchen with stainless steel Venini oven, cooktop, rangehood and dishwasher PLUS a walk in pantry
- \* Family bathroom with separate shower and bath tub
- \* Fully air conditioned
- \* Large patio perfect for BBQ's or just putting your feet up to unwind
- \* Internal laundry
- \* Remote controlled double lock up garage with extra storage cupboards inside
- \* Fenced 1302sqm block