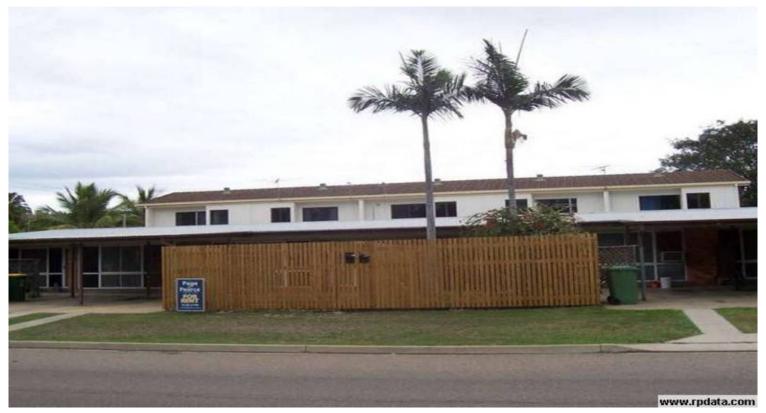

## 3 x 2 and 1 x1 Unit Hermit Park - must sell - owner investing elsewhere

Located close to the Rising sun shopping centre, golf club and 5 mins drive to the city and restaurants.

- $^{\star}$  3 x 2 bedroom units and 1 x 1 bedroom unit
- \* Open plan living and dining
- \* Convenient U shaped kitchen
- \* 1 covered car park per unit
- $\mbox{\ensuremath{^{\star}}}$  Long term tenants but potential to increase the rents with a little work.