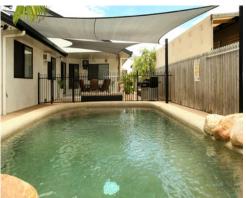

- \* 4 bedrooms main with walk in robe and ensuite
- \* 2 living areas and separate dining
- \* Modern kitchen with stainless steel appliances
- \* Fully air conditioned
- \* Family bathroom with dual shower and bath tub with a separate toilet
- \* Patio/entertaining area overlooking in ground pool
- \* Internal laundry
- \* Lawn locker
- \* Remote controlled double lock up garage
- \* Fenced 535sqm block.