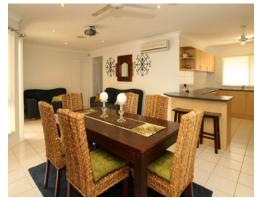

- \* 4 bedrooms main with walk in robe and ensuite
- \* 2 living areas and separate dining
- \* Modern kitchen with stainless steel appliances
- \* Fully air conditioned
- \* Family bathroom with dual shower and bath tub with a separate toilet
- \* Patio/entertaining area overlooking in ground pool
- \* Internal laundry
- \* Lawn locker
- \* Remote controlled double lock up garage
- \* Fenced 535sqm block.

This home would be great for a young family, parents could relax in the lounge room while the children enjoy a movie in the family room on the projector. There is also a surround sound system for the lounge, dining, family