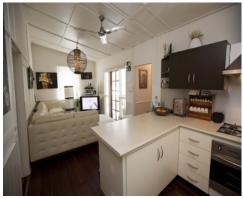

- \* 2 bedrooms PLUS sleep out (could be used as study or 3rd bedroom)
- \* Main bedroom has walk in robe and split system
- $\mbox{\ensuremath{^{\star}}}$  Modern kitchen with gas cook top, stainless steel oven, range hood and dishwasher
- \* Large back deck for entertaining or quiet evening drinks
- \* Polished wooden floors throughout
- \* Cathedral ceilings
- \* Large backyard with lush green gardens and lawns
- \* 405sqm block