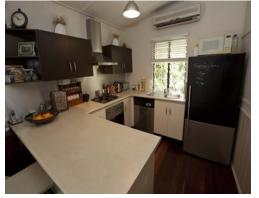

- \* 2 bedrooms PLUS sleep out (could be used as study or 3rd bedroom)
- \* Main bedroom has walk in robe and split system
- $\mbox{\ensuremath{^{\star}}}$  Modern kitchen with gas cook top, stainless steel oven, range hood and dishwasher
- \* Large back deck for entertaining or quiet evening drinks
- \* Polished wooden floors throughout
- \* Cathedral ceilings
- \* Large backyard with lush green gardens and lawns
- \* 405sqm block