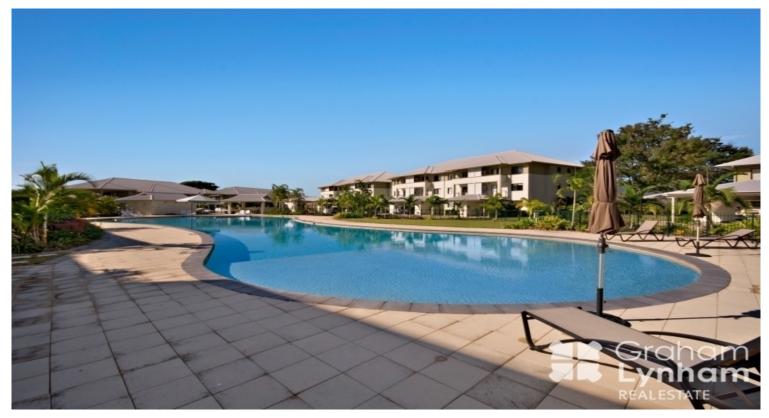

## Second floor end unit with large balcony - river and pool views

CANT MAKE INSPECTIONS FROM 9-5? NO PROBLEMS! CALL OUR OFFICE FOR AN AFTER HOURS APPOINTMENT

Unique opportunity to live in a second floor of this luxurious apartment block. The unit features a large balcony facing in towards the centre of the gated complex and this has views out towards Mount Stuart Ross River and over the resort style pool.

The complex is hugely popular being a one of kind design, and situated on the banks of Ross River and central the city and Lavarack Barracks.

This end unit features:

Lynham & Co. Rental

**OFFICE** 

37Thuringowa Drive, Kirwan