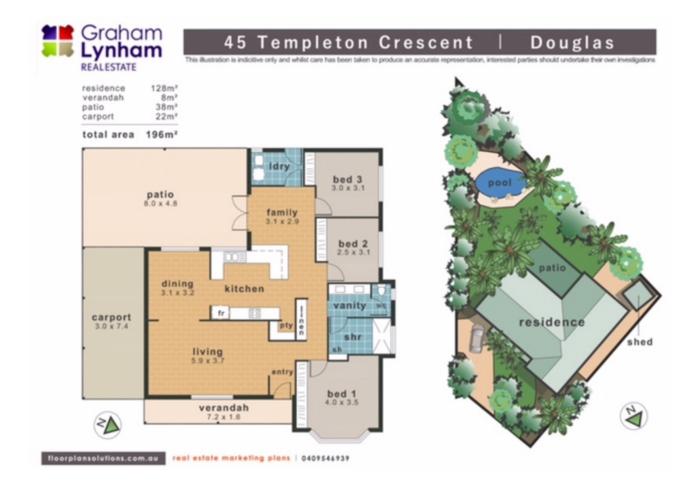

Area:

710 m2

The functional layout includes two living areas, a separate dining area, large kitchen, stunning bathroom with powder room and large entertaining area all on a 710 sqm allotment with established gardens and in ground pool.