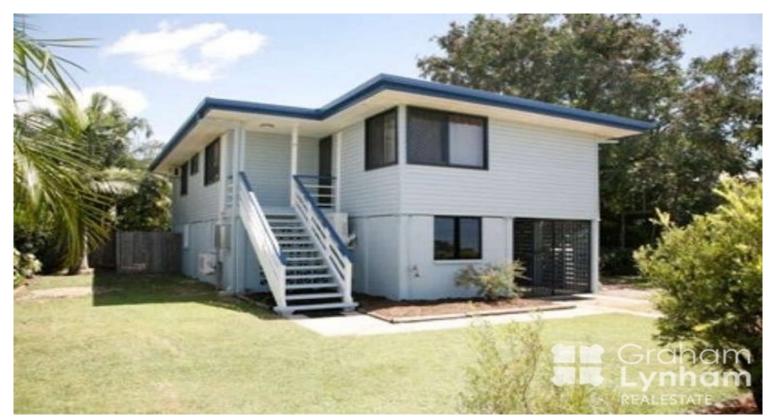

## **Highset Family Home With Pool and Solar**

Reap the benefits of solar power in this perfect family home! It is fully fenced (front and back yards) which makes it perfect for children and pets. In ground pool out the back perfect for summer! All this in a central location close to shops, schools and transport.

THE PROPERTY

- Open plan living
- Fully fenced
- Fully screened
- Timber floors
- Fully air conditioned
- 3 good sized rooms
- BIR in all bedrooms
- Combined living and dining
- Internal laundry
- Bathroom and toilet downstairs