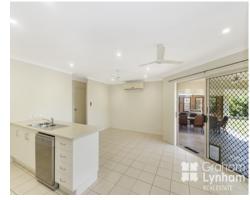

Once in the main living area, the centrepiece of the well thought out design, the kitchen overlooks an air conditioned open plan tiled living area which includes the family and dining rooms and opens out to a large patio ideal for entertaining. As soon as you see it you'll envisage entertaining friends and family