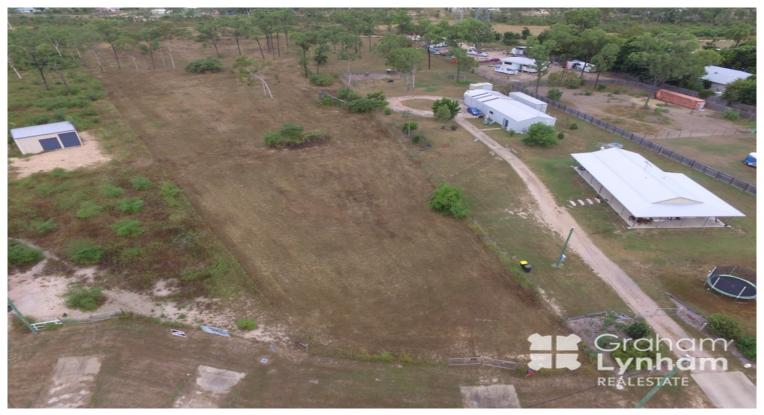

PRICE GUIDE: High \$100's

Area:

14710 m2

\$199000 Best value 3.5 acres fully fenced Kelso

Looking for bigger acreage at a great price, well this may suit you.

Situated in a popular Cul de Sac amongst newly built homes, you will enjoy a view to the Pinnacles on one side and Mt Stuart on the other.

The rear boundary backs onto a dirt road running along the back of the blocks off Kelso Drive - therefore giving the new owner access from both Tokara Court and the rear of the block

Kelso Estate is perfect for families wishing to experience a country lifestyle, whilst still enjoying the convenience of the city.

## THE PROPERTY

- Backs onto Black Creek
- -14,710 SQM (over 3.5 acres)
- Fully fenced

Rates \$1225.28 per half.

**Graham Lynham** 0447 250 222

**Shelly Lynham** 0414 250 166

**OFFICE** 

37Thuringowa Drive, Kirwan 07 4723 3222