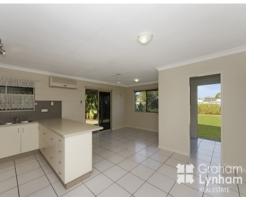

## THE PROPERTY

- 3 Great size bedrooms
- Air conditioned
- Modern kitchen with new appliances
- Open plan living/dining area
- Patio for entertaining
- Family size bathroom with separate bath and shower
- No rear neighbors
- Double carspace
- 1570sqm block