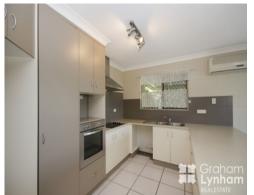

## THE PROPERTY

- 3 Great size bedrooms
- Air conditioned
- Modern kitchen with new appliances
- Open plan living/dining area
- Patio for entertaining
- Family size bathroom with separate bath and shower
- No rear neighbors
- Double carspace
- 1570sqm block