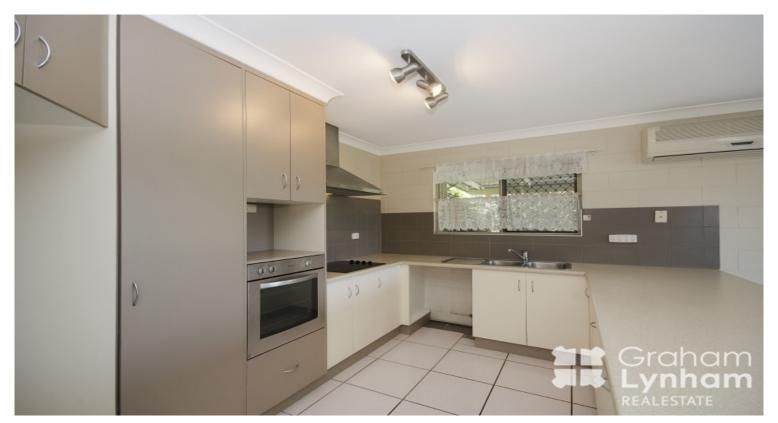

## THE PROPERTY

- 3 Great size bedrooms
- Air conditioned
- Modern kitchen with new appliances
- Open plan living/dining area
- Patio for entertaining
- Family size bathroom with separate bath and shower
- No rear neighbors
- Double carspace
- 1570sqm block