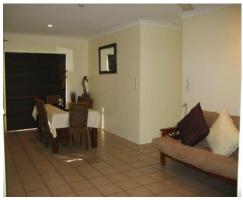

- \* 4 bedrooms with built in wardrobes
- \* Ensuite to main
- \* Separate lounge and dining
- \* Fully air conditioned
- \* U shaped kitchen with wall oven, glass cook top and large pantry
- \* Family bathroom with separate shower and bath tub
- \* Internal laundry
- \* Massive entertaining area
- \* Double lock up garage
- \* Garden shed
- \* Double gate side access
- \* Fenced 934sqm block