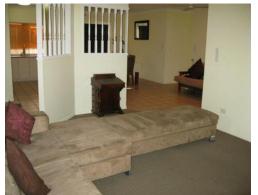

- \* 4 bedrooms with built in wardrobes
- \* Ensuite to main
- \* Separate lounge and dining
- \* Fully air conditioned
- \* U shaped kitchen with wall oven, glass cook top and large pantry
- \* Family bathroom with separate shower and bath tub
- \* Internal laundry
- \* Massive entertaining area
- \* Double lock up garage
- \* Garden shed
- \* Double gate side access
- \* Fenced 934sqm block