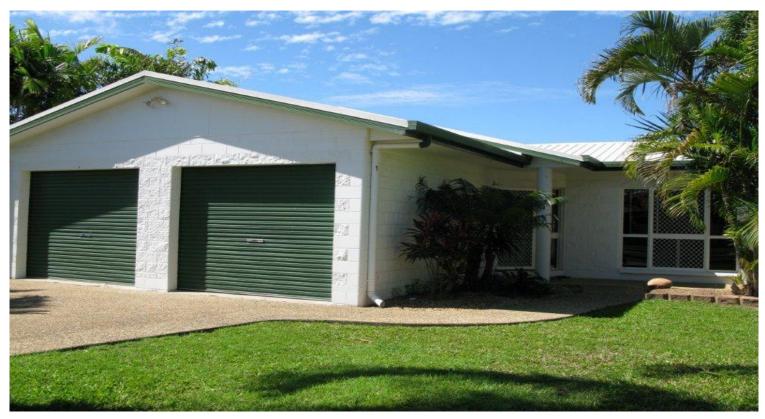

## 4 Bedroom Family Home on 934sqm block in Annandale

What a find! This stunning home has all the perks of the Annandale lifestyle with the added bonus of being situated on a larger than average 934sqm block.

- \* 4 bedrooms with built in wardrobes
- \* Ensuite to main
- \* Separate lounge and dining
- \* Fully air conditioned
- \* U shaped kitchen with wall oven, glass cook top and large pantry
- \* Family bathroom with separate shower and bath tub
- \* Internal laundry
- \* Massive entertaining area
- \* Double lock up garage
- \* Garden shed
- \* Double gate side access
- \* Fenced 934sqm block