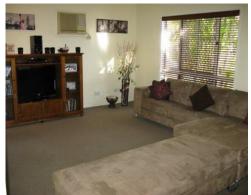

- \* 4 bedrooms with built in wardrobes
- \* Ensuite to main
- \* Separate lounge and dining
- \* Fully air conditioned
- \* U shaped kitchen with wall oven, glass cook top and large pantry
- \* Family bathroom with separate shower and bath tub
- \* Internal laundry
- \* Massive entertaining area
- \* Double lock up garage
- \* Garden shed
- \* Double gate side access
- \* Fenced 934sqm block