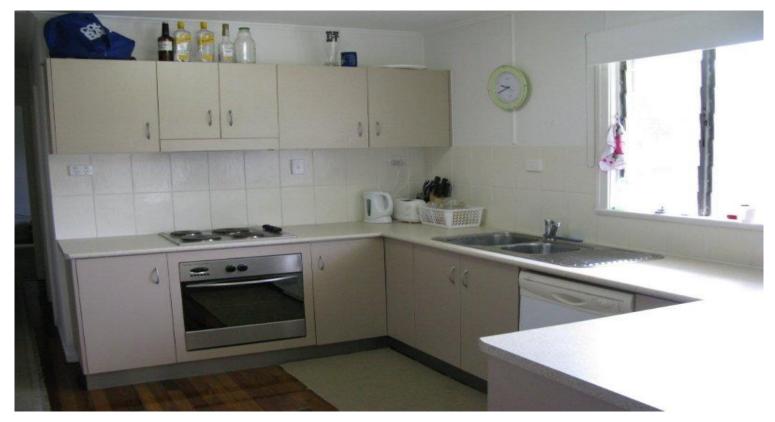

- \* 3 bedrooms
- \* Open plan living
- \* Enclosed front patio
- \* Fully air conditioned
- $\ensuremath{^{\star}}$  Renovated kitchen with dishwasher and stainless steel oven, cook top and range hood
- \* Plenty of bench and cupboard space PLUS a large pantry
- \* Renovated bathroom
- \* Large yard 1012sqm block