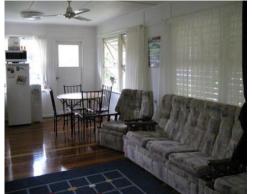

- \* 3 bedrooms
- \* Open plan living
- \* Enclosed front patio
- \* Fully air conditioned
- $\ensuremath{^{\star}}$  Renovated kitchen with dishwasher and stainless steel oven, cook top and range hood
- \* Plenty of bench and cupboard space PLUS a large pantry
- \* Renovated bathroom
- \* Large yard 1012sqm block