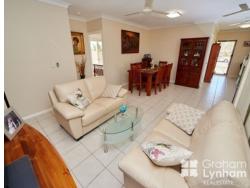

## 4 BEDROOM + STUDY + SHED+LARGE 908 M2 BLOCK

This exceedingly comfortable and well cared for 4 + study home is located on a large 908 square meter block in the secluded suburb of Kelso.

- \* 4 Bedroom + study
- \* High ceiling throughout
- \* Fully fenced with security screens and sensor lights
- \* All bedrooms have built-in cupboards
- \* New carpets in bedrooms and new blinds throughout
- \* Main has a walk-in robe and ensuite
- \* Fully tiled family room
- \* Spacious lounge and dining areas
- \* Generous sized kitchen with new appliances
- \* Modern style bathroom and internal laundry
- \* Large tiled outdoor entertaining area
- \* Luscious landscaped backyard with 6x4m shed
- \* 908 square metre block