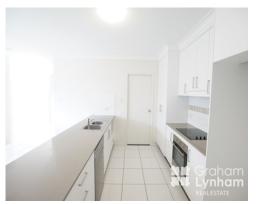

## THE PROPERTY

- 4 Bedrooms all with BIR
- Master bedroom has WIR and private ensuite
- Family size main bathroom
- Open plan living dining area
- Modern kitchen looking out to entertaining area
- Stainless steel appliances
- Good size patio
- Tiled living areas
- Carpeted bedrooms
- Fully air conditioned
- 450sqm allotment (big enough for a small pet with minimal maintenance)
- Double garage