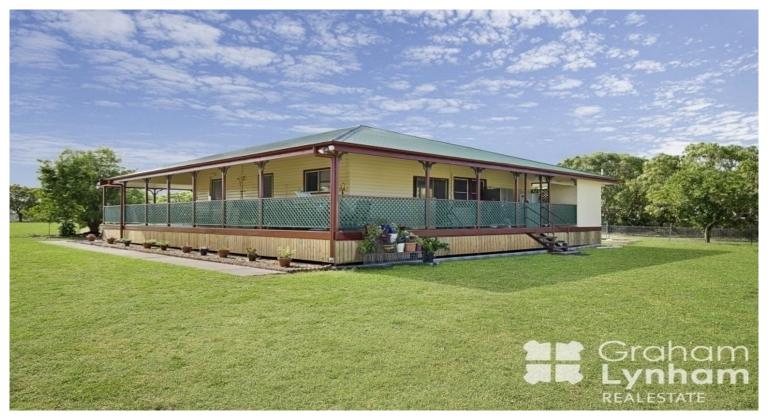

## **Premium Piece of Acreage**

This 5 acre allotment is the only one of its size available in the prestigious Ken's Court. Surrounded by a mix of high quality new homes and traditional Queenslander's, the corner alloment includes dual street access, bore, 3 phase power, hard stand and plenty of room to move.

## THE PROPERTY

- Large 4 bedroom Queenslander with study
- Verandah wraps around front & side
- All original features throughout
- Timber floors
- Timber kitchen
- Spacious living area
- Dining area
- Modern bathroom
- Inground pool
- 2 Hectare allotment