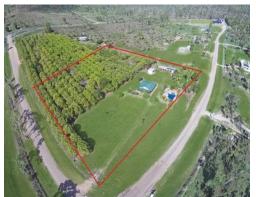

## **Premium Piece of Acreage**

This 5 acre allotment is the only one of its size available in the prestigious Ken's Court. Surrounded by a mix of high quality new homes and traditional Queenslander's, the corner alloment includes dual street access, bore, 3 phase power, hard stand and plenty of room to move.

## THE PROPERTY

- Large 4 bedroom Queenslander with study
- Verandah wraps around front & side
- All original features throughout
- Timber floors
- Timber kitchen
- Spacious living area
- Dining area
- Modern bathroom
- Inground pool
- 2 Hectare allotment