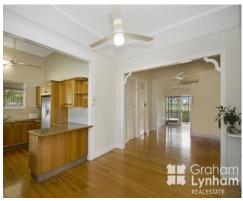

## THE PROPERTY

- Large 4 bedroom Queenslander with study
- Verandah wraps around front & side
- All original features throughout
- Timber floors
- Timber kitchen
- Spacious living area
- Dining area
- Modern bathroom
- Inground pool
- 2 Hectare allotment