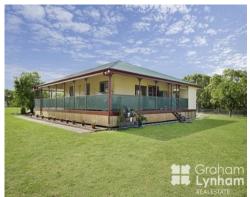

## THE PROPERTY

- Large 4 bedroom Queenslander with study
- Verandah wraps around front & side
- All original features throughout
- Timber floors
- Timber kitchen
- Spacious living area
- Dining area
- Modern bathroom
- Inground pool
- 2 Hectare allotment