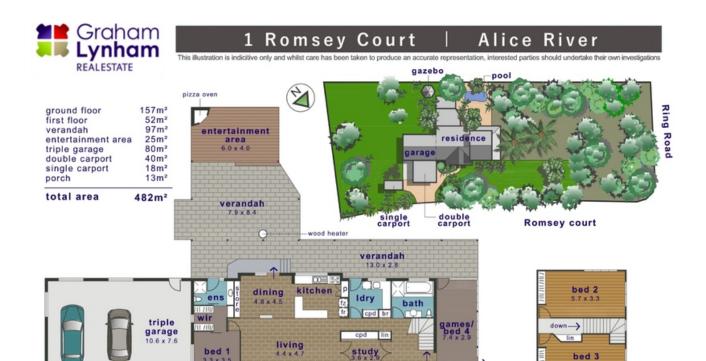

## Family home designed for the tropics

Located in a prime corner position (Ring Road and Romsey Court), this home has been designed to capture the essence of an acreage allotment.

Built by one of Townsville's most Ecologically minded builders, Andrew Patteson, the home was synonymous with his trademark award winning Eco friendly designs and is placed to capture the prevailing breezes and make use of the large 1 acre allotment.

The property offers 2 generous sized bedrooms upstairs (with teenagers in mind). On the ground floor sits the master bedroom with en suite, along with modern kitchen overlooking open plan living area,.

Complimenting the area is wood fired pizza oven, pot belly stove, in ground swimming pool, and 3 bay garage.

This is a property that lends itself to larg

Shelly Lynham 0414 250 166

**OFFICE** 

37Thuringowa Drive, Kirwan **07 4723 3222** 

porch

ground floor

double carport

first floor

floorplansolutions.com.au real estate plans