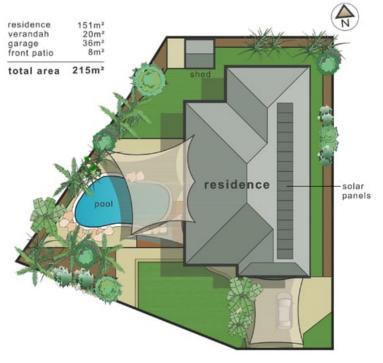

## Spacious family home in tranquil court

Surrounded by stunning established gardens this property is located at the end of a quiet court within the privileged Willow Garden Estate.

The beautiful tropical pool is the center piece of the home, visible from the living areas and large entertaining area. Having been thoughtfully designed the home is perfect for families.

## Kirwan

This illustration is indicitive only and whilst care has been taken to produce an accurate representation, interested parties should undertake their own investigation.

floorplansolutions.com.av real estate marketing plans | 0409546939