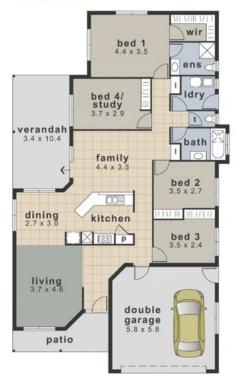

## THE PROPERTY:

- 4 Good size bedrooms
- 2 Bathrooms including ensuite to main bedroom
- Large formal living/dining area
- Addition family area
- Large kitchen with ample storage
- Outdoor entertainment area