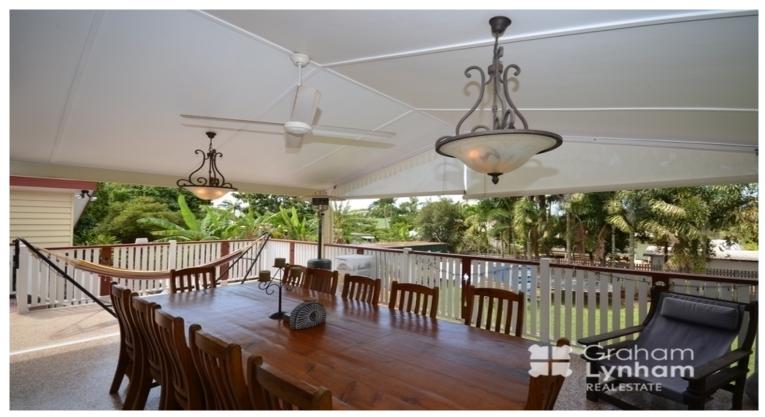

Polished timber floors flow throughout and the kitchen opens up to a huge deck which overlooks the backyard.

Downstairs is a rumpus room with a bar which is a really flexible space - it opens up to the backyard through beautiful original doors which enhance the heritage feel.