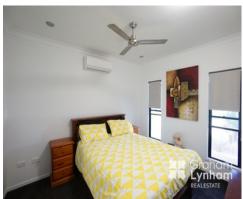

## THE PROPERTY

- 4 Good size bedrooms with BIR
- Master bedroom has WIR, ensuite and louvres for ventilation
- Spacious open plan living area
- Modern kitchen with stone benchtops
- Dishwasher, built in microwave and modern appliances
- Large pantry
- Fully air conditioned
- Security screens throughout
- Family size main bathroom with separate shower and bath
- Internal laundry
- Walking distance to Stockland Woolworths a