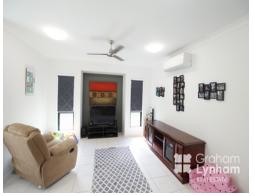

## THE PROPERTY

- 4 Good size bedrooms with BIR
- Master bedroom has WIR, ensuite and louvres for ventilation
- Spacious open plan living area
- Modern kitchen with stone benchtops
- Dishwasher, built in microwave and modern appliances
- Large pantry
- Fully air conditioned
- Security screens throughout
- Family size main bathroom with separate shower and bath
- Internal laundry
- Walking distance to Stockland Woolworths a