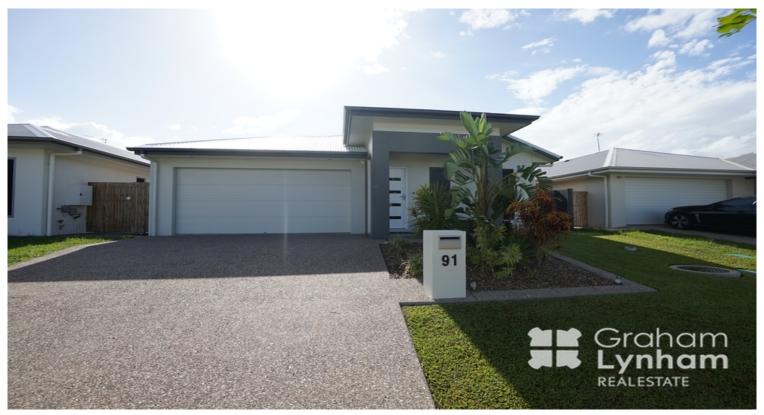

## Stunning Home - Sleek and Stylish

This thoughtfully planned home offers a great design that takes advantage of every square meter, providing a functional, uncluttered layout. With sleek stone benchtops, beautiful pendant lights and a light bright colour scheme this is not your average rent. Also has the added benefit of no rear neighbors! NBN READY!!

## THE PROPERTY

- 4 Good size bedrooms with BIR
- Master bedroom has WIR, ensuite and louvres for ventilation
- Spacious open plan living area
- Modern kitchen with stone benchtops
- Dishwasher, built in microwave and modern appliances
- Large pantry
- Fully air conditioned
- Security screens throughout
- Family size main bathroom with separate shower and bath
- Internal laundry
- Walking distance to Stockland Woolworths a