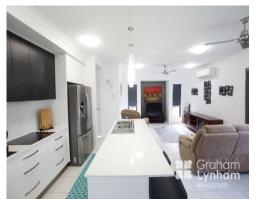

## THE PROPERTY

- 4 Good size bedrooms with BIR
- Master bedroom has WIR, ensuite and louvres for ventilation
- Spacious open plan living area
- Modern kitchen with stone benchtops
- Dishwasher, built in microwave and modern appliances
- Large pantry
- Fully air conditioned
- Security screens throughout
- Family size main bathroom with separate shower and bath
- Internal laundry
- Walking distance to Stockland Woolworths a