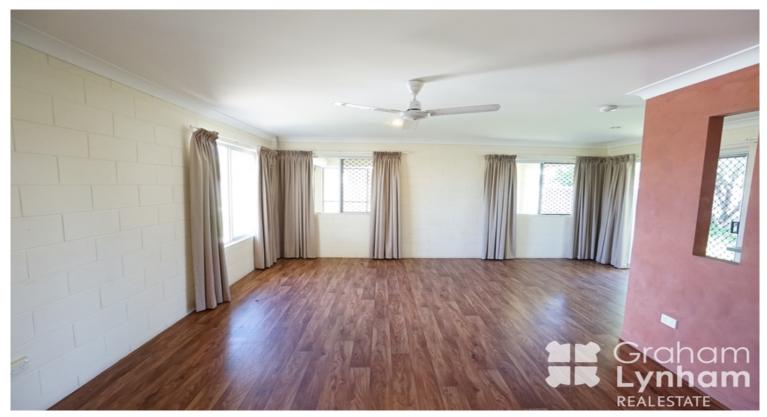

## THE PROPERTY

- Large open plan living/dining area
- Kitchen with ample storage and large pantry
- Modern timber look floors throughout living areas
- Large master bedroom
- Two way bathroom with separate toilet
- Built in wardrobes to all bedrooms
- Drive through single garage - Patio for entertaining
- Security screens throughout
- Garden shed
- Internal laundry
- 735sqm allotment
- Quiet, family friendly street with local t