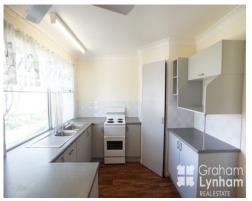

## THE PROPERTY

- Large open plan living/dining area
- Kitchen with ample storage and large pantry
- Modern timber look floors throughout living areas
- Large master bedroom
- Two way bathroom with separate toilet
- Built in wardrobes to all bedrooms
- Drive through single garage - Patio for entertaining
- Security screens throughout
- Garden shed
- Internal laundry
- 735sqm allotment
- Quiet, family friendly street with local t